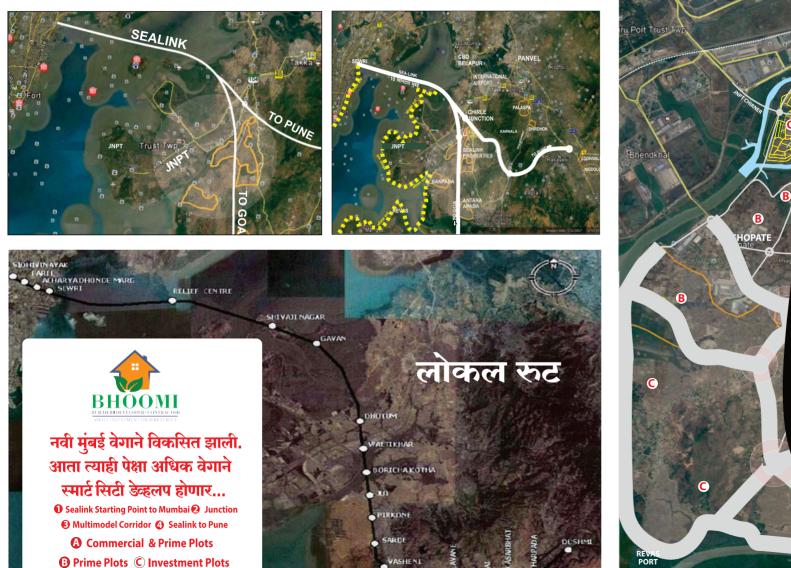

### नवी मुंबई विमानतळ-सि-लिंक परिसर वेगाने डेव्हलप होणार... आजच प्लॉट खरेदी करा 10 मिनिटांवर PLOT / FLAT भरपूर नफा कमवा किंवा प्राईम प्लॉटचे मालक व्हा...

#### Maha Mumbai **Development Map**

Navi Mumbai Smart City

Shewri to Nhava sheva Sea Link

Nerul - Uran Local Train

Virar-Alibaug Multimodal Corridor

Plot Your Choice

नवी मुंबई / ठाणे शहराजवळ.... <sup>सर्वोत्तम फायदा देणारी गुंतवणूक... आता तुमची स्वतःची प्रॉपर्टीच लॅंडमार्क असणार...</sup>