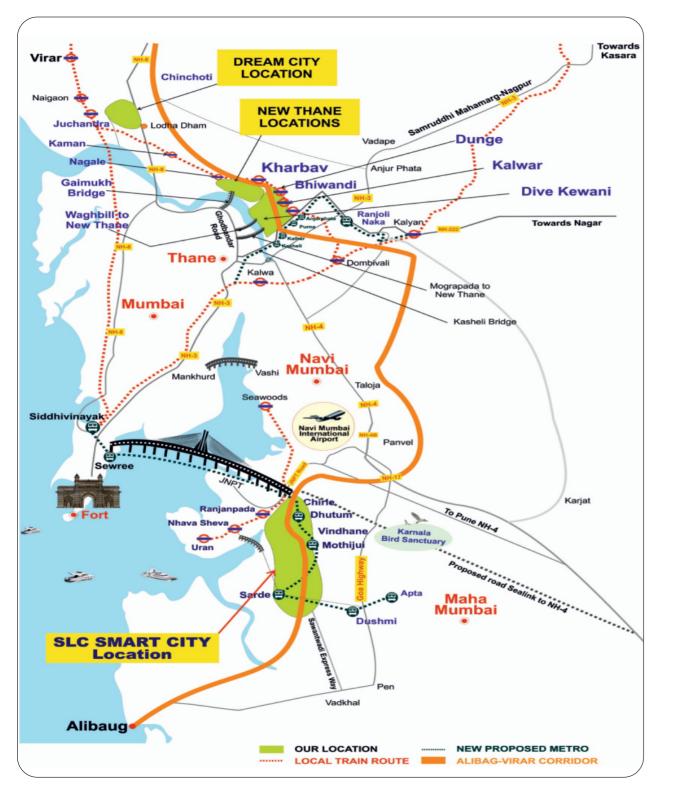

# **SMART CITY SMART CONNECTIVITY**

Nerul - Uran Local Train

Virar-Alibaug Multimodal Corridor

सी लिंक, नवी मुंबई इंटर नॅशनल एअरपोर्ट परिसरात .. प्लॉट मध्ये गुंतवणुकीची सुवर्ण संधी

- Navi Mumbai International Airport
- Ranjanpada Railway Station (7 Minute's)
- Shewri to Nhava-sheva
  Sea-Link, Chirle JUnction (5 Minute's)
- ♀ JNPT. Port (6 Minute's)

- ♀ Bharat Singapore Port (6 Minute's)
- ♀ Metro Station (3 Minute's)
- ♀ Ulwe Node 7 Minute's)
- ♀ Dronagiri Node (5 Minute's)
- ♀ Alibag-Virar Multimodel Corridor Behind

- ♀ Special Economic Zone (4 Minute's)
- ♀ Ambani MegaCity (7 Minute's)
- ♀ Goa Sawantwadi Highway Near
- National Highway
- State Highway

### VIRAR - ALIBAUG Multimodal Corridor

The MMC was envisaged to provide connectivity to existing and future growth centers in the MMR. The MMC will help the growth of 7 Growth centers, such as Virar, Bhiwandi, Kalyan, Dombivali, Panvel, Uran and Taloja MIDC in the MMR Region. It would provide faster connectivity between the Urban Local Bodies (ULBs) located outside Greater Mumbai and improve accessibility to inter-city freight traffic.

The MMC will connect the major roads such as NH-8, Bhiwandi bypass, NH-3, NH4, NH-4B, Mumbai Pune Expressway, NH-17 etc. The Corridor will provide faster

connectivity to JNPT, Proposed Navi Mumbai Airport, MTHL Project and Dedicated Freight Corridor (DFC).

The Project area traverses through the plain and rolling terrain and passes through Thane and Raigad district of Maharashtra. The Corridor is running parallel to Bassien Creek up to Ulhas River (near Kalher).

## SIDDHIVINAYAK - DHUSHMI METRO

The proposed Siddhivinayak - Dhushmi Metro Corridor that will run parallel to Mumbai Trans-Harbour Link (MTHL) will cater to a large number of commuters & will drastically reduce the travel time between Navi Mumbai.