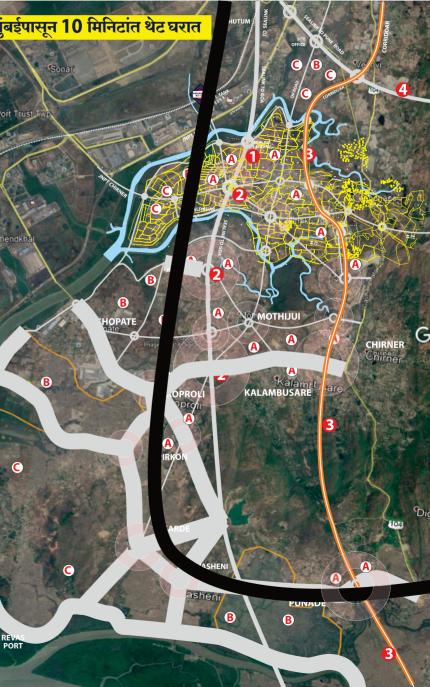

### नवी मुंबई विमानतळ-सि-लिंक परिसर वेगाने डेव्हलप होणार... आजच प्लॉट खरेदी करा 10 मिनिटांवर PLOT / FLAT भरपूर नफा कमवा किंवा प्राईम प्लॉटचे मालक व्हा...

#### Maha Mumbai **Development Map**

Navi Mumbai Smart City

Shewri to Nhava sheva Sea Link

Nerul - Uran Local Train

Virar-Alibaug Multimodal Corridor

Plot Your Choice

नवी मुंबई / ठाणे शहराजवळ.... <sup>सर्वोत्तम फायदा देणारी गुंतवणूक... आता तुमची स्वतःची प्रॉपर्टीच लॅंडमार्क असणार...</sup>