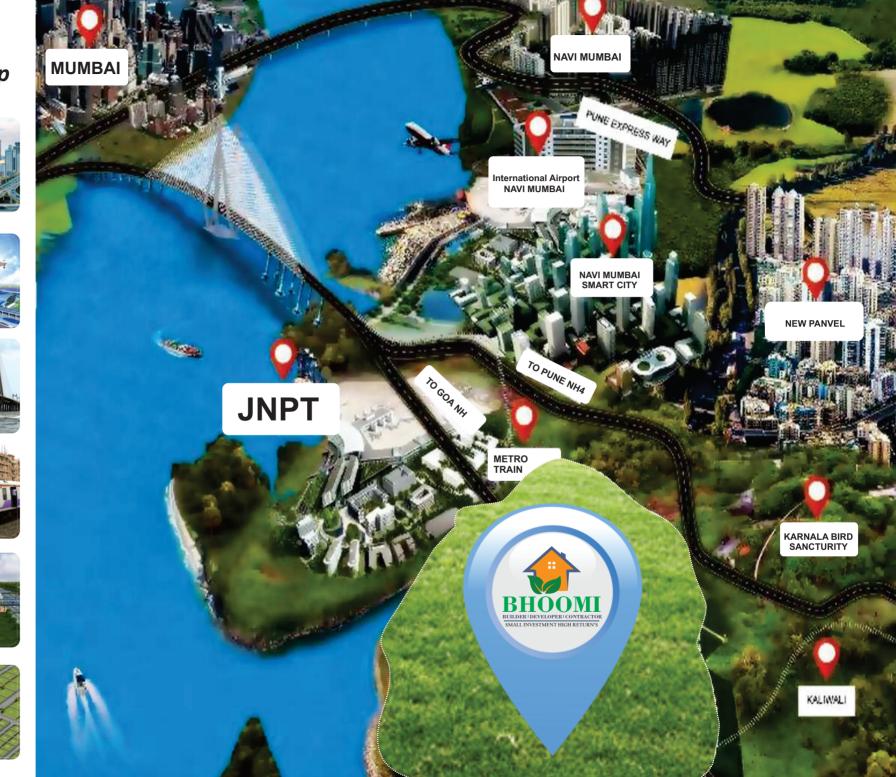

#### Maha Mumbai **Development Map**

Navi Mumbai Smart City

Shewri to Nhava sheva Sea Link

Nerul - Uran Local Train

Virar-Alibaug Multimodal Corridor

Plot Your Choice

नवी मुंबई / ठाणे शहराजवळ.... <sup>सर्वोत्तम फायदा देणारी गुंतवणूक... आता तुमची स्वतःची प्रॉपर्टीच लॅंडमार्क असणार...</sup>