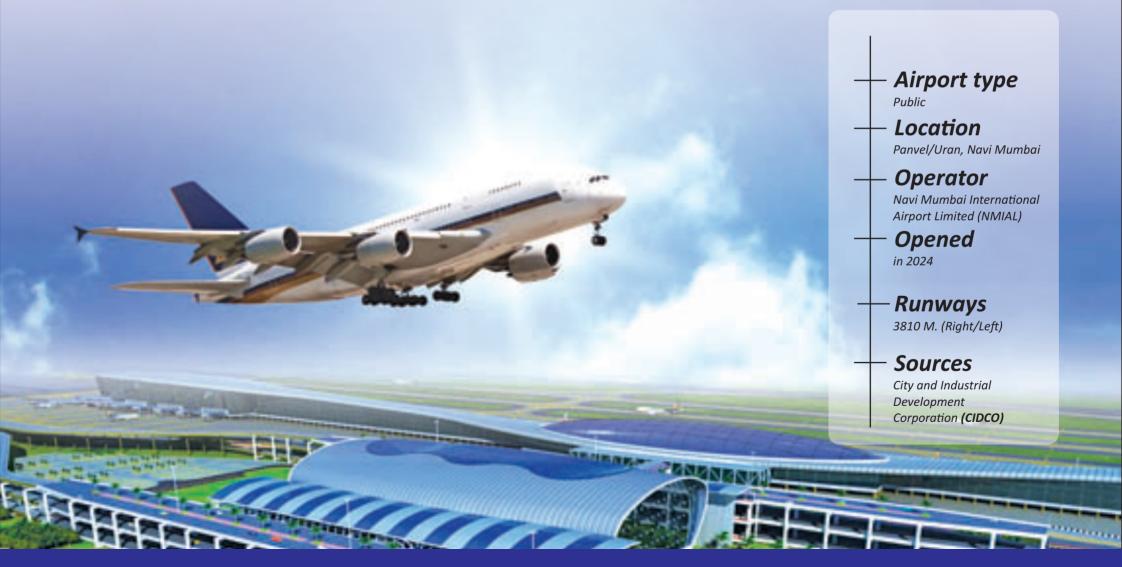

### Navi Mumbai International Airport

Navi Mumbai International Airport is a greenfield international airport under construction at Panvel/Uran, Navi Mumbai in Maharashtra, India. It will be the extension to the existing Chhatrapati Shivaji Maharaj International Airport as India's first urban multi-airport system.