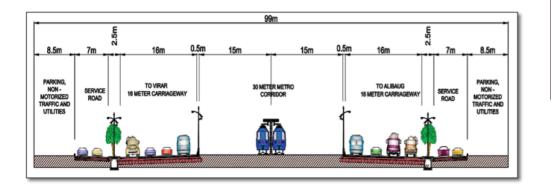

As the comprehensive transportation study recommendations for the **MMR** The MMC is proposed with a Right of Way of **99 M.** to accommodate access controlled highway lanes, service lanes, parking lane, pedestrian foot path and a metro facility at the Centre **(30 m)**. The conceptual cross section of the MMC is below.

Right 99 M Centre 30 M.