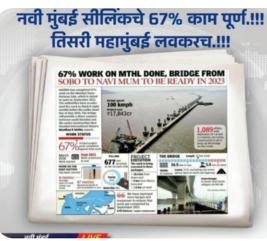

### **MUMBAI TRANS HARBOUR SEA-LINK (MTHL)**

Mumbai Trans Harbour Link (MTHL), also known as Sewri-Nhava Sheva Trans Harbour Link, is a proposed 22 km, freeway grade road bridge connecting the Indian city of Mumbai with Navi Mumbai, its satellite city. When completed, it would be the longest sea bridge in India. The bridge will begin in Sewri, South Mumbai and cross Thane Creek north of Elephanta Island and will terminate **at Chirle village, near Nhava Sheva.** The road will be linked to the Mumbai Pune Expressway in the east, and to the proposed Western Freeway in the west. The sea link will contain a 6 lane highway, which will be 27 meters in width, in addition to edge strip and crash barrier. The project was started in 24 April 2018 The project is estimated to cost 11000 crore (US\$1.7 billion) and is officially Opening in 2023

#### ☑ Begins

- Sewri, South Mumbai
- ☑ Other name(s) Sewri-Nhava Sheva Trans Harbour Link
- *⊠* Owner *MMRDA*
- ☑ **Total length** 21.8 kilometres (13.5 mi)
- ☑ Width
  27 metres (89 ft)
- ☑ *Height* 25 metres (82 ft)
- ☑ Water depth 47 metres (154 ft)
- ✓ No. of lanes 6 Lane Road
- Constructed by L&T, Tata Projects Limited
- Construction start 24 April 2018
- Construction End October 2023
- ✓ Construction cost ₹17,843 crore (US\$2.4 billion)
- ✓ Opening
  2023